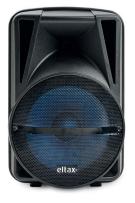

## **Voyager BT 15 MKII** Nomad loudspeaker Karaoké

- Speaker for music and instrument
- Wide range of connectivity
- Dynamic LEDs
- 2 wireless microphones included
- Casters