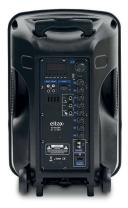

## Specifications

eltax

| Type<br>Use  | Wireless active speaker<br>Computer, Home theatre, Karaoke player,                  | Functions              | TWS, USB, TransFlash card, Bluetooth, FM<br>Radio, Color LEDs, Echo, Remote Control |
|--------------|-------------------------------------------------------------------------------------|------------------------|-------------------------------------------------------------------------------------|
| 036          | Mobile phone, Portable audio player,<br>Club, Bar, Party, Concert, Shopping<br>mall | Inputs                 | Delay<br>Mic, AUX, Guitar                                                           |
|              | mail                                                                                | Dimensions (W x H x D) | 435 x 610 (975 with handle) x 360 mm                                                |
| Drive Units  | Tweeter : 1″<br>Woofer : 15″                                                        | Net weight             | 11,5 kg                                                                             |
| Feature      | Portable, Wireless, TWS                                                             | Color                  | Black                                                                               |
| Sensitivity  | 99 dB                                                                               | Accessories            | 2 microphones, Remote control                                                       |
| Power        | 450 W                                                                               | Equipment              | Carrying handle, Built-in casters                                                   |
| Battery      | 12 V / 7 Ah                                                                         | Code EAN               | 5 703 959 230 584                                                                   |
| Autonomy     | 6 h                                                                                 | SKU                    | ELTVOYBT15MKII                                                                      |
| Alimentation | Included (110 - 230 V / 50 Hz)                                                      |                        |                                                                                     |